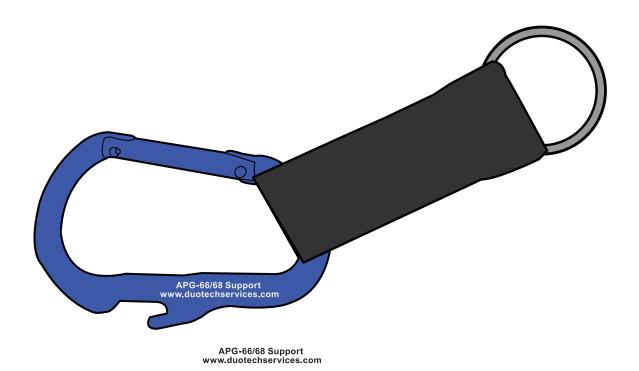

**Order#**: 119643

**Product:** Carabiner Bottle Opener - Blue

Item #: 1202-306513

Imprint Method: Laser Engraved on the Side

Product shown for illustration purposes only. Actual product color may differ.