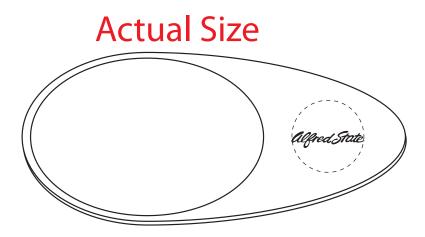

Order#:119644

Product: Coffee Scoop - White

Item #:1086-300318

Imprint Method: (Pad Print on the Front.) - Navy Blue 281

**Enlarged for Clarity** 

Alfred State