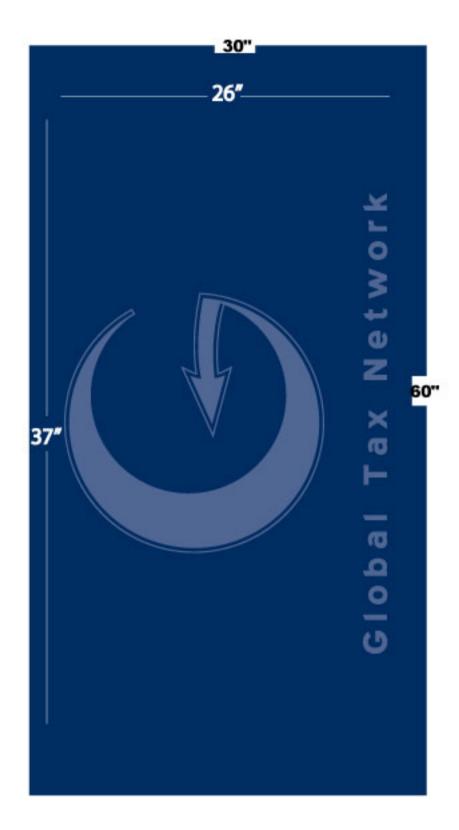

**Order#**: 119641

Product: Tone on Tone Signature Beach Towel - Navy

Item #: 1257-104317

Imprint Method: Tone on Tone on the Front - Color On Color

## \*\*\*IMPORTANT INFORMATION\*\*\* (PLEASE READ)

Please proof carefully for spelling errors, omissions, and layout accuracy. It is your responsibility to correct any errors. Garrett Specialties assumes no responsibility for errors after a proof has been authorized to print. Please note changes or revisions to your proof from your original instructions may cause revision in your ship date. Delays in paper proof approval also may require a change in your schedule ship dates. Occasionally, some fax machines may distort the image. Please pay close attention to numbers.

It is imperative that you view your e-proof and submit your approval and/or changes promptly to maintain your anticipated delivery date.

Please keep in mind that this virtual proof is not a printed sample of your artwork on our product. The size and placement of the artwork may vary from this proof when actually printed on the product. Carefully review the attached proof for verification of copy & layout.