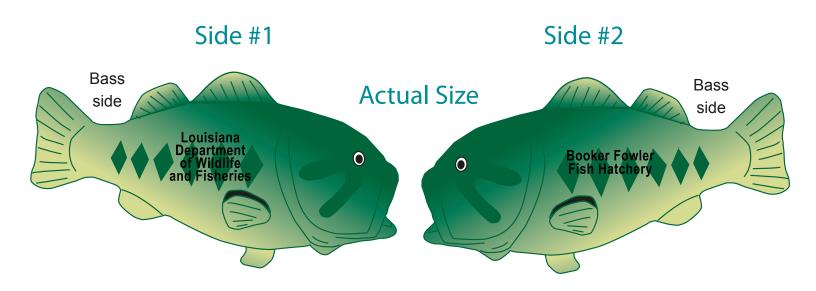

**Order#**: 119635

Product: Bass Stress Ball Item #: 1008-100740

Imprint Method: Pad Print on the First & Second Side - Black

200%

Louisiana
Department
of Wildlife
and Fisheries

Booker Fowler Fish Hatchery