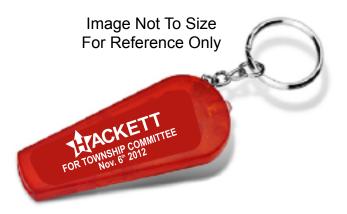

Order#: 119634 <u>Product</u>: Flashlight Whistle Keychain <u>Item #</u>: 1092-302243 <u>Imprint Method</u>: Pad Print - White

Imprint area : 1-1/2" x 1/2"

Actual Size of Imprint Dotted Lines Do Not Print

Enlarged for Clarity