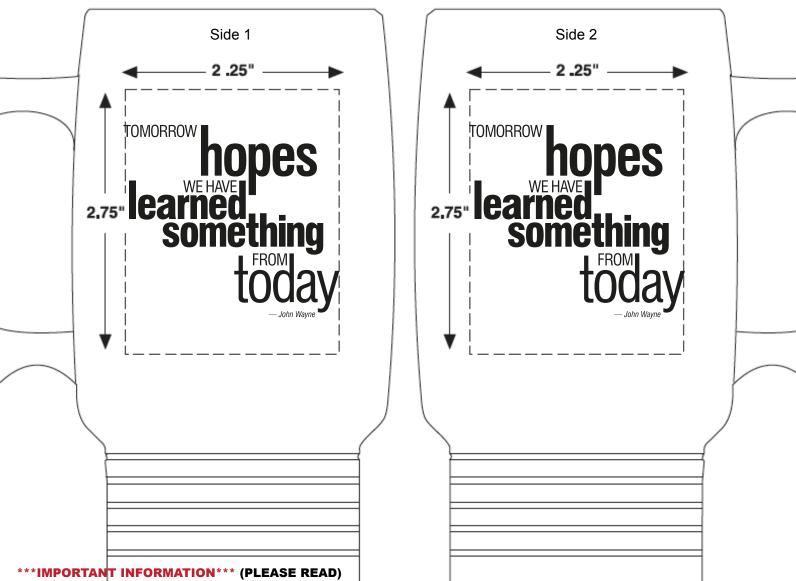

CAREFULLY REVIEW THE ARTWORK ATTACHED.

**NOTE:** WHITE IMPRINT SUGGESTED. PLEASE ADVISE.

Image below if for reference only and is not to size. A black imprint will print dark on a blue mug.

Please let us know if you want to continue with a black imprint or if you prefer to switch to a white imprint.

ACTUAL SIZE Dotted Lines do not print

Please proof carefully for spelling errors, omissions, and layout accuracy. It is your responsibility to correct any errors. Garrett Specialties assumes no responsibility for errors after a proof has been authorized to print. Please note changes or revisions to your proof from your original instructions may cause revision in your ship date. Delays in paper proof approval also may require a change in your schedule ship dates. Occasionally, some fax machines may distort the image. Please pay close attention to numbers.