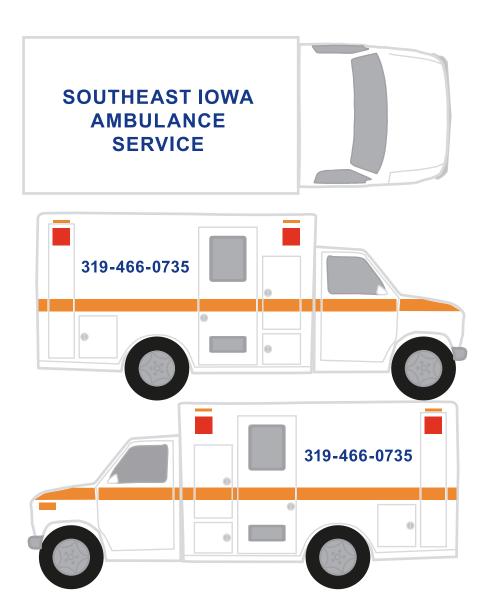

| Order#:         | 119627                   |
|-----------------|--------------------------|
| Product:        | Ambulance Stress Ball    |
| Item #:         | 1008-100890              |
| Imprint Method: | Pad Print on the On Top, |
|                 | Side 1 & Side 2          |

## ACTUALSIZE