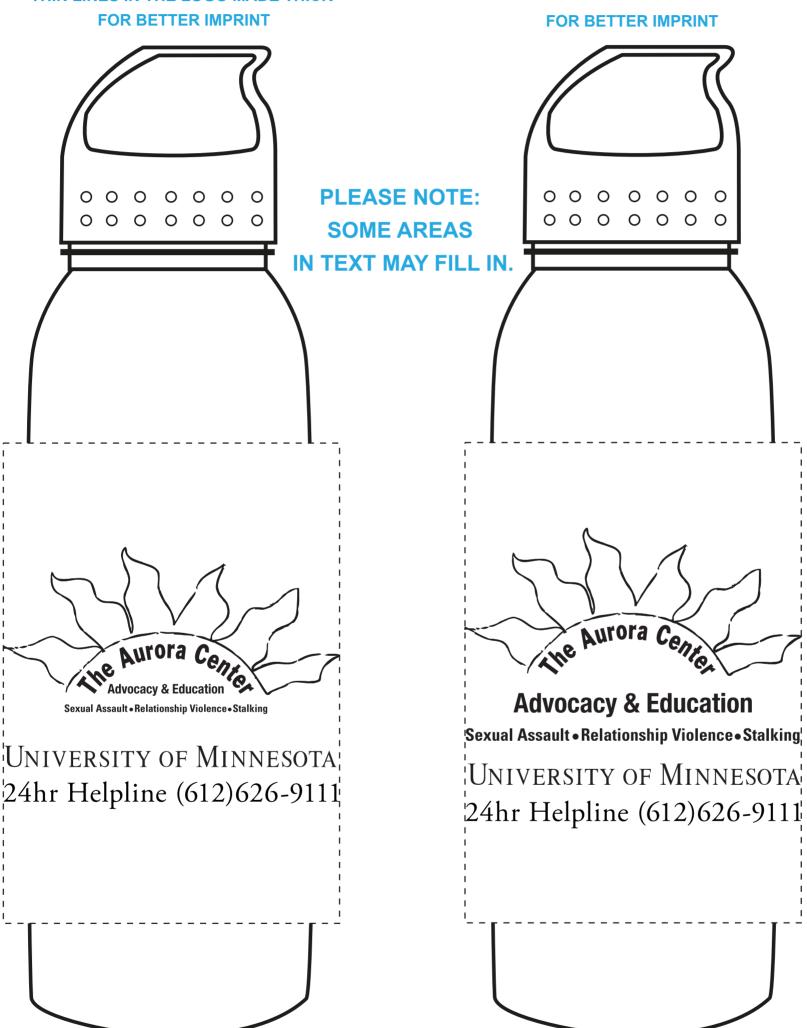

## PLEASE CHOOSE OPTION 1 OR 2

## **OPTION-1**

THIN LINES IN THE LOGO MADE THICK

## **OPTION-2**

THIN LINES IN THE LOGO MADE THICK

Template Shown at 90% **Border Does Not Print** Imprint Area: 5"H x 31/2"W

> NOTE: Artwork was sized to fit our imprint area. Industry standard allows 1/16 " movement in any direction