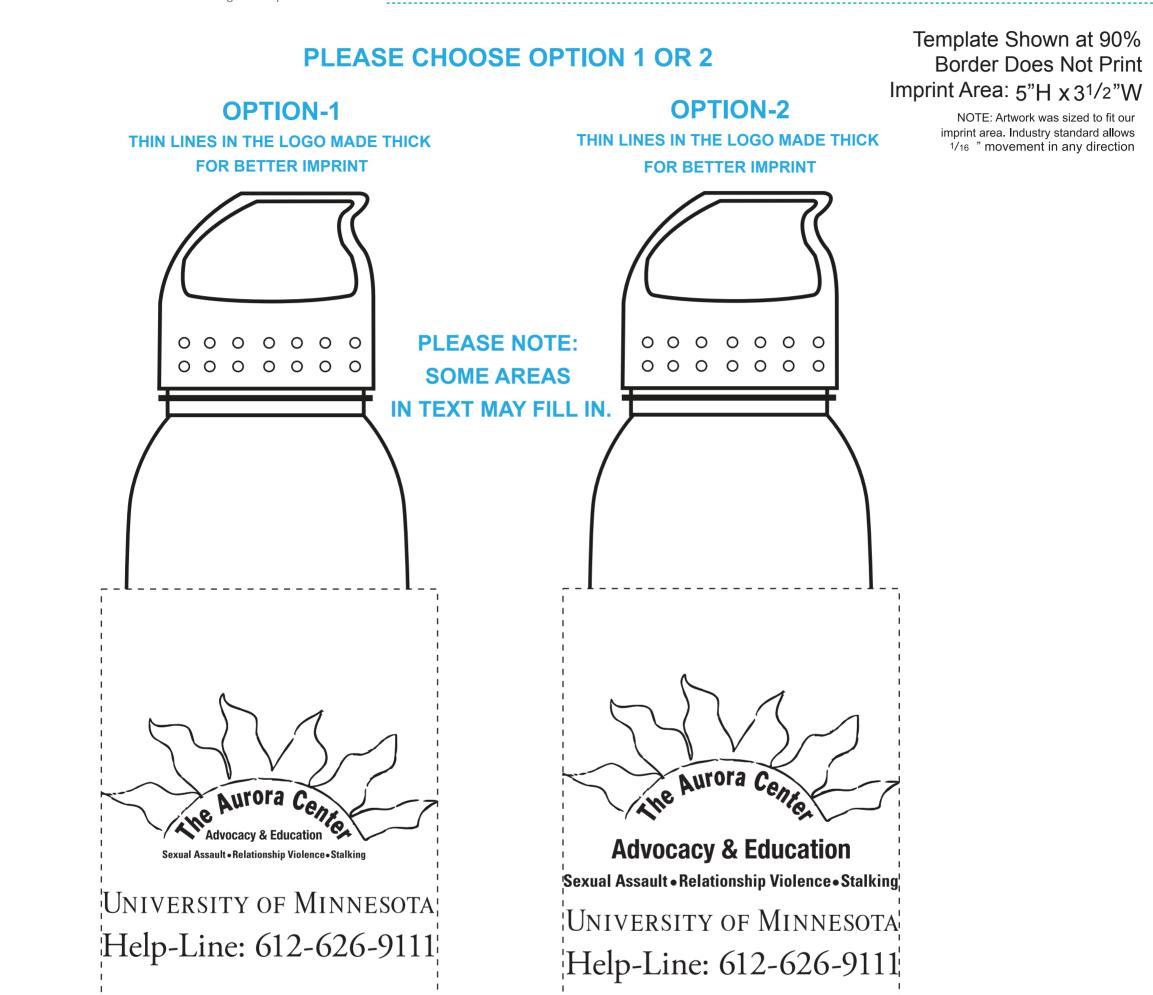

2 Split Rock Drive Suite 11, Cherry Hill, NJ 08003 **Telephone:** 1-856 424-4818 or 1-800 320-1510 **Fax:** 1-856 424-5269 **Hours of Operation:** 9:00 - 5:30 pm Eastern, M - F **Customer Service E-mail:** service@garrettspecialties.com Order#: 119625 Product: Poly-Pure Bottle with Crest Lid-24 oz - Translucent Violet Item #: 1116-304004 Imprint Method: Screen Print on the Front - White

## \*\*\*IMPORTANT INFORMATION\*\*\* (PLEASE READ)

Please proof carefully for spelling errors, omissions, and layout accuracy. It is your responsibility to correct any errors. Garrett Specialties assumes no responsibility for errors after a proof has been authorized to print. Please note changes or revisions to your proof from your original instructions may cause revision in your ship date. Delays in paper proof approval also may require a change in your schedule ship dates. Occasionally, some fax machines may distort the image. Please pay close attention to numbers.

It is imperative that you view your e-proof and submit your approval and/or changes promptly to maintain your anticipated delivery date.

Please keep in mind that this virtual proof is not a printed sample of your artwork on our product. The size and placement of the artwork may vary from this proof when actually printed on the product. Carefully review the attached proof for verification of copy & layout.