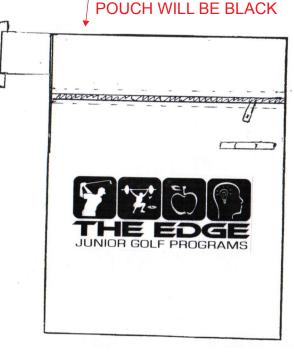

**Order#**: 119624

**Product:** Golf Tee Pouch - Black

Item #: 1113-104388

**Imprint Method:** Pad Print on the Front - White

Actual Size of Imprint **Dotted Lines Do Not Print** 

4 1/8" W x 3 3/4" H

Image Not To Size For Reference Only