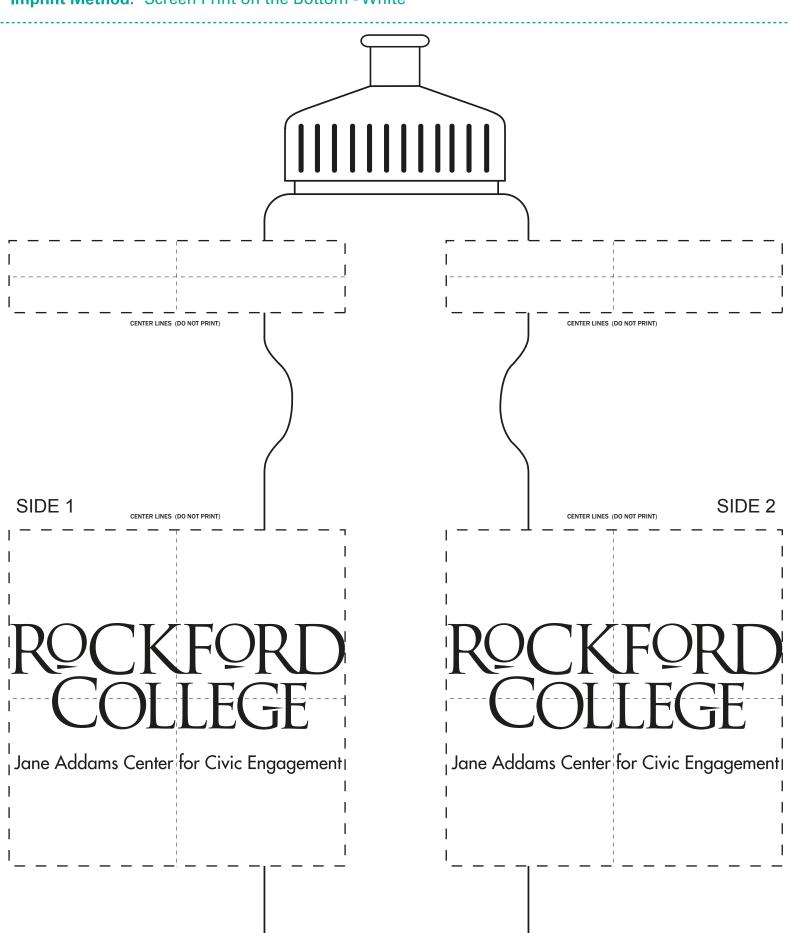

**Order#**: 119615

**Product:** 28 oz Bike Bottle - Colors - BPA Free - Violet / White

Item #: 1116-303625

Imprint Method: Screen Print on the Bottom - White