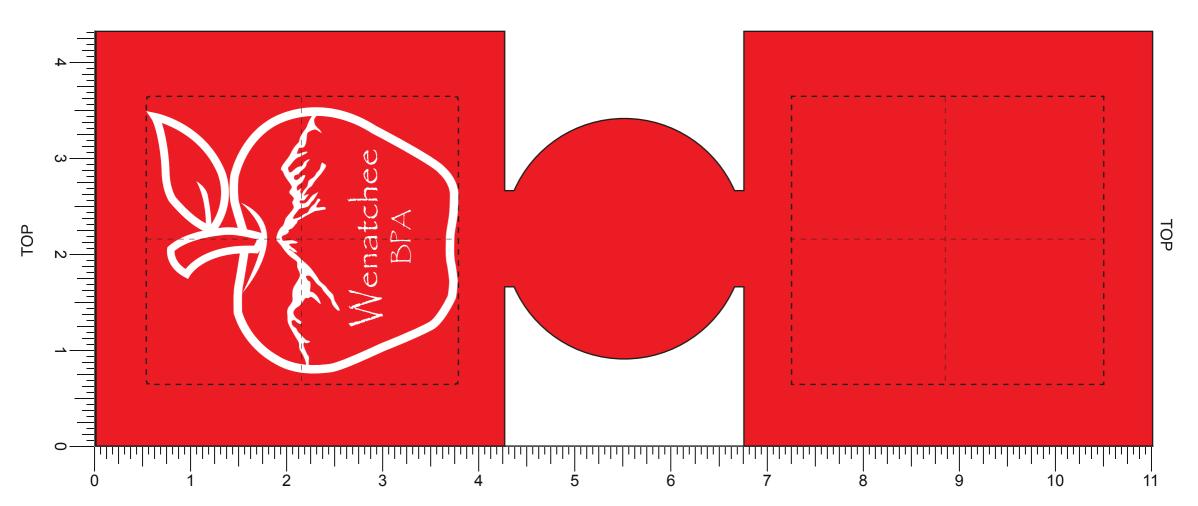

**Order#**: 119614

Product: Pocket Can Holder Coozie - Red

**Item #**: 1116-106841

Imprint Method: Screen Print on the Front - Black

## SMALL DETAILS IN "WENATCHEE BPA" TEXT WILL FILL IN"

## WE RECOMMEND PRINTING IN WHITE. PLEASE ADVISE HOW TO PROCEED.