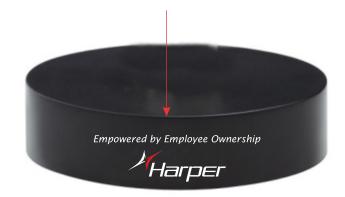

Order#: 119610

**Product:** Oval Magnetic Paperweight Base

**Item #**: 1280-301070

Imprint Method: Pad Print on the Base - White & PMS 1797

Actual size of Imprint on Oval Magnetic Paperweight Base Black. People Toppers. Note: Small text may fill in.

Actual Size of Imprint **Dotted Lines Do Not Print** 1-3/4"w x 1/2"h

(Imprint will appear at the front Only for placement purposes.) Not to size.