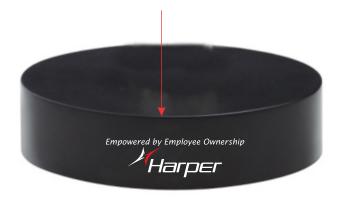

**Order#:** 119610

**Product:** Oval Magnetic Paperweight Base

**Item #**: 1280-301070

Imprint Method: Pad Print on the Base - White & PMS 1797

Actual size of Imprint on Oval Magnetic Paperweight Base Black. People Toppers. Note: Small text may fill in.

Empowered by Employee Ownership

Harper

## **Color Separation**

Empowered by Employee Ownership

PMS 1797C

Actual Size of Imprint
Dotted Lines Do Not Print
1-3/4"w x 1/2"h