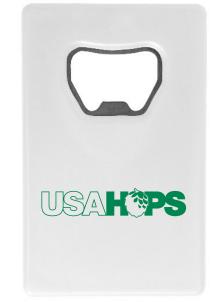

required in order to maintain the supplier's

**Order#**: 119609

Product: Credit Card Bottle Opener - White

Item #: 1098-103596

Imprint Method: Pad Print on the Top - Green 348

#### Actual Size of Imprint **Dotted Lines Do Not Print**