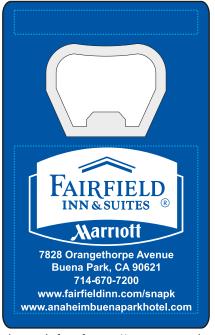

**Order#**: 119600

**Product:** Credit Card Bottle Opener - Blue

Item #: 1098-103596

Imprint Method: Pad Print on the Bottom - White

## Actual Size of Imprint Dotted Lines Do Not Print

Blue color is only for reference: Not exact to product