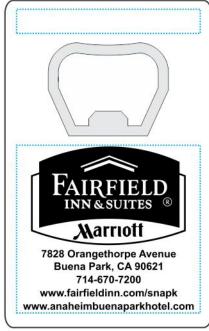

**Order#**: 119600

**Product:** Credit Card Bottle Opener - Blue

Item #: 1098-103596

Imprint Method: Pad Print on the Bottom - White

## Actual Size of Imprint Dotted Lines Do Not Print

Blue color is only for reference: Not exact to product