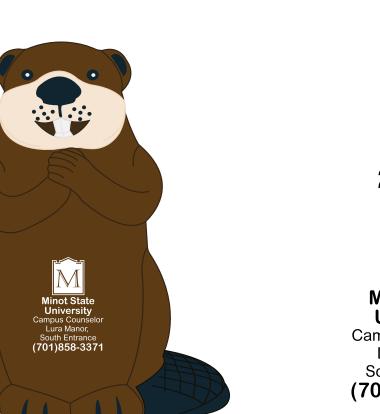

eProof

Order#: 119599 Product: Beaver Stress Reliever Item #: 1008-304767 Imprint Method: Pad Print on the Front - White

ACTUAL SIZE

Dolled Lines Do Nol Phin

Minot State University Campus Counselor Lura Manor, South Entrance (701)858-3371

Minot State University Campus Counselor Lura Manor, South Entrance (701)858-3371

NOTE: SOME AREAS IN TEXT AND ART MAY FILL IN WHEN PRINTED.