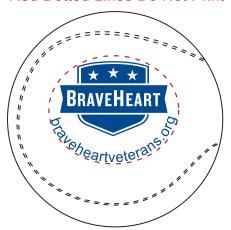

Order#: 119594

Product: Baseball Stress Ball Item #: 1206-104846

Imprint Method: Pad Print on the Side - Navy Blue 281

## **Enlarged for Clarity**

## Actual Size of Imprint Red Dotted Lines Do Not Print