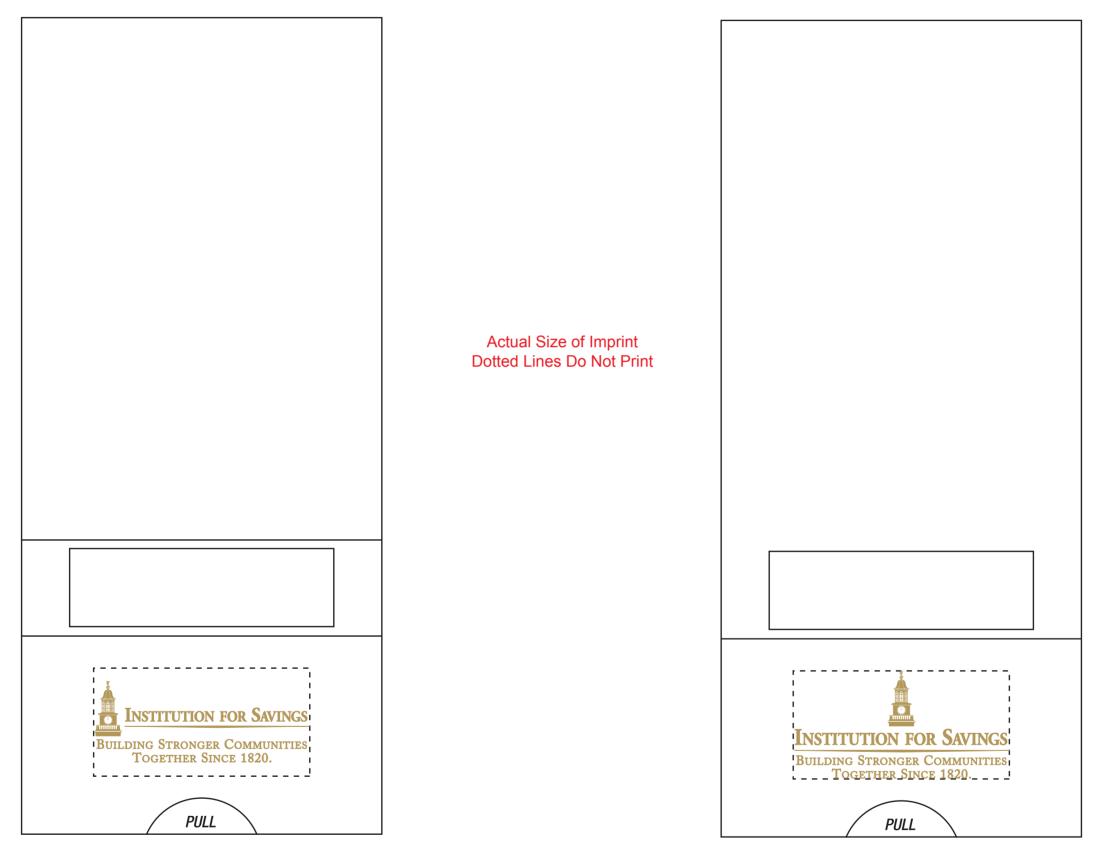

## PLEASE CHOOSE OPTION 1 OR 2

**OPTION 1** 

## **OPTION 2**

eProof

"BUILDING...1820" text has been stacked and enlarged, and all text and horizontal line

"BUILDING...1820" text has been stacked and enlarged, and all text and horizontal line has been made heavier to meet minimum point size and line weight requirements, but the "clock" symbol falls below the minimum requirements and will not print well. Please note that the art you've submitted is very detailed and will close in some areas due to size and complexity, specifically the "clock" symbol. Please advise if you would like for us to proceed or if you would prefer to send revised art.

the "clock" symbol falls below the minimum point size and line weight requirements, but the "clock" symbol falls below the minimum requirements and will not print well. Please note that the art you've submitted is very detailed and will close in some areas due to size and complexity, specifically the "clock" symbol. Please advise if you would like for us to proceed or if you would prefer to send revised art.