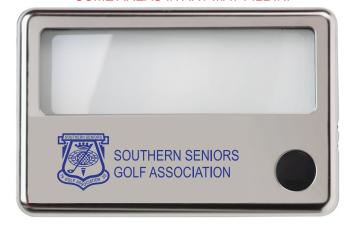

## **OPTION 1**

NOTE: SMALL TEXT IN ART WILL NOT BE LEGIBLE. SOME AREAS IN ART MAY FILL IN.

LASER ENGRAVED

**OPTION 2** 

NOTE: SMALL TEXT IN ART WILL NOT BE LEGIBLE. SOME AREAS IN ART MAY FILL IN.

PAD PRINT