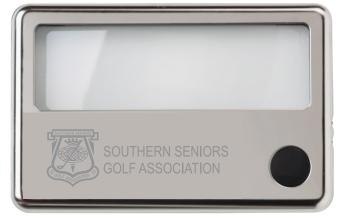

## **OPTION 1**

NOTE: SMALL TEXT IN ART WILL NOT BE LEGIBLE. SOME AREAS IN ART MAY FILL IN.

LASER ENGRAVED

**OPTION 2** 

NOTE: SMALL TEXT IN ART WILL NOT BE LEGIBLE. SOME AREAS IN ART MAY FILL IN.

PAD PRINT