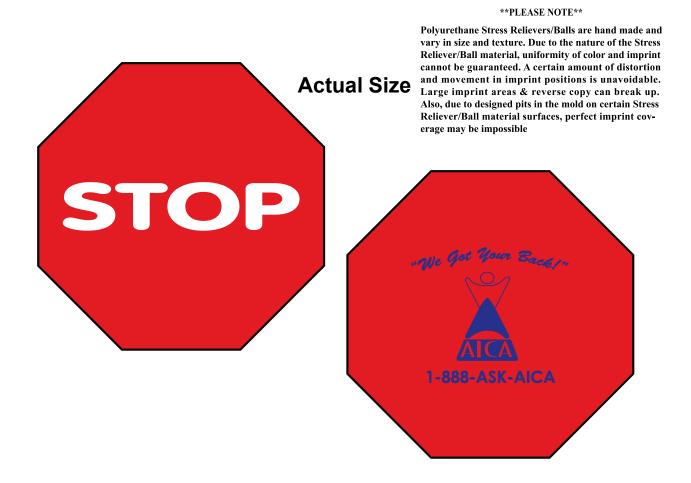

Order#: 119585 Product: Stop Sign Stress Ball - Red Item #: 1279-107359 Imprint Method: Pad Print on the Back - Light Purple 527