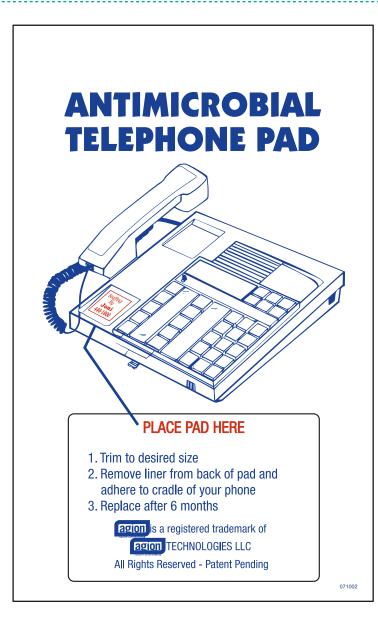

## ANTIMICROBIAL TELEPHONE PAD

ANTIMICROBIAL is built into the pad to suppress the growth of damaging bacteria.

**PMS 267** 

## \*\*\*IMPORTANT INFORMATION\*\*\* (PLEASE READ)

Please proof carefully for spelling errors, omissions, and layout accuracy. It is your responsibility to correct any errors. Garrett Specialties assumes no responsibility for errors after a proof has been authorized to print. Please note changes or revisions to your proof from your original instructions may cause revision in your ship date. Delays in paper proof approval also may require a change in your schedule ship dates. Occasionally, some fax machines may distort the image. Please pay close attention to numbers.