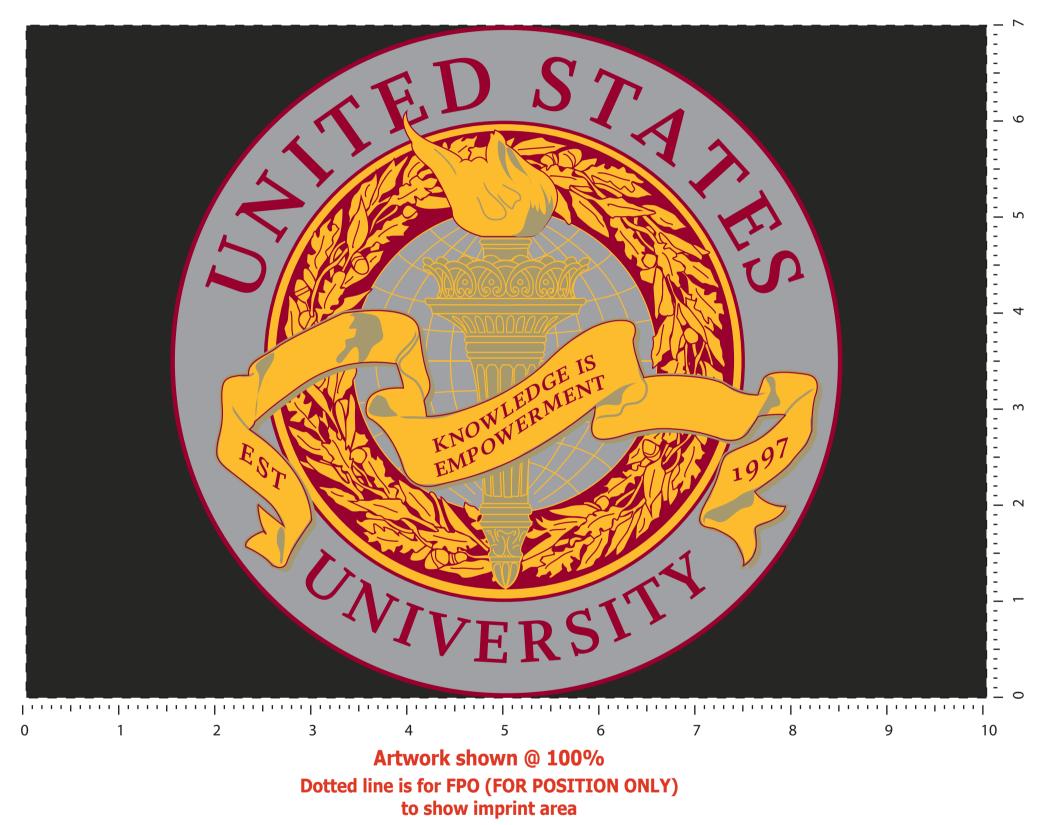

2 Split Rock Drive Suite 11, Cherry Hill, NJ 08003 Telephone: 1-856 424-4818 or 1-800 320-1510 Fax: 1-856 424-5269 Hours of Operation: 9:00 - 5:30 pm Eastern, M - F Customer Service E-mail: service@garrettspecialties.com Order#:119579Product:Neoprene Laptop BriefItem #:1097-303919Imprint Method:Image Bonding on the First Side -<br/>Burgundy 202, Dark Yellow 1235, & Metallic Gold 873

It is imperative that you view your e-proof and submit your approval and/or changes promptly to maintain your anticipated delivery date.

Please keep in mind that this virtual proof is not a printed sample of your artwork on our product. The size and placement of the artwork may vary from this proof when actually printed on the product. Carefully review the attached proof for verification of copy & layout.

Due to inherent technical differences in color monitors, the imprint colors and product colors depicted in the attached proof will not resemble those in the final product. We make every effort to match requested custom colors, but cannot guarantee a 100% exact match. Imprints are applied using pad or screen inks. These inks are hand mixed as close as possible to the requested color but may vary 2 to 4 shades. For this reason an exact PMS match cannot be guaranteed. Your order is ON HOLD until we receive an approval from you in reference to your artwork. Item shown @ 40% Enlarge @ 250% to see actual size .....