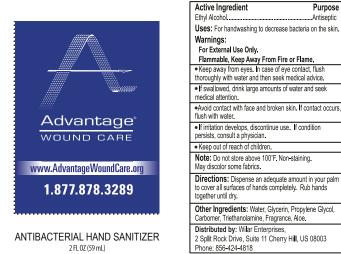

Order#:119577Product:Hand Sanitizer 2 ozItem #:1097-300309Imprint Method:4 Color Process on the Digital Label

## Artwork shown @ 100%