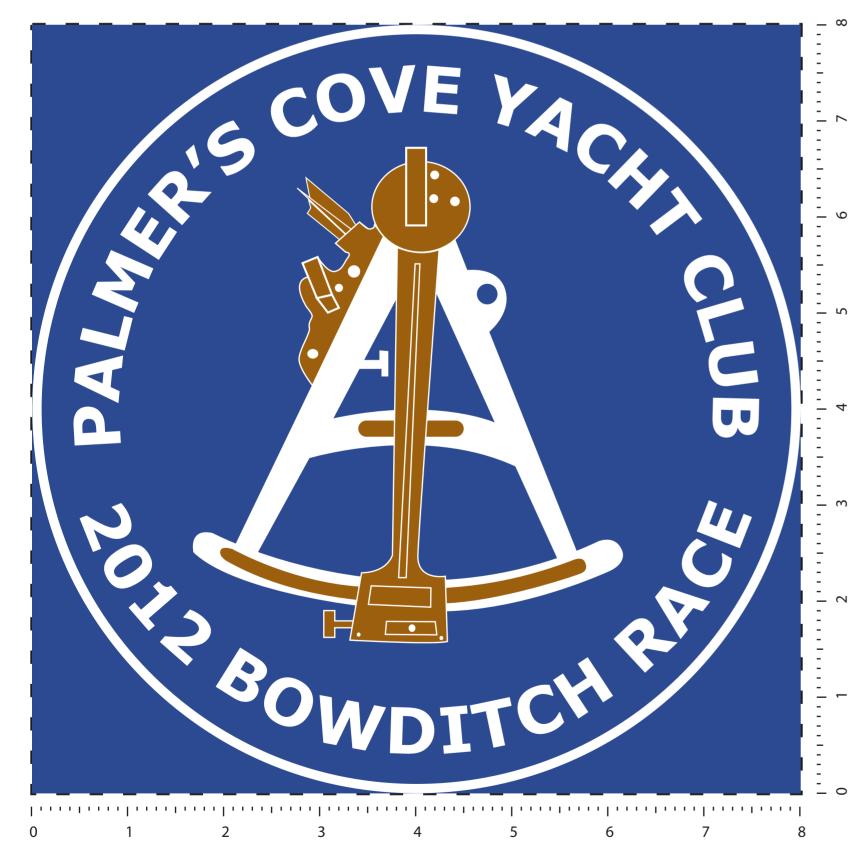

Order#: 119574 Product: Econo Tote-A-Blanket Combo - Blue, Blanket - Royal Blue **Item #:** 1097-303882 Imprint Method: Screen Print / Image Bonding on the Tote (1 color) / Blanket (1-3 color)

## Black will be not visible on blue products, We strongly suggest white imprint.

Item shown @ 25% Enlarge @ 400% to see actual size

**Econo Blanket** 

**PRODUCT & ARTWORK SHOWN NOT ACTUAL SIZE** 

9

9