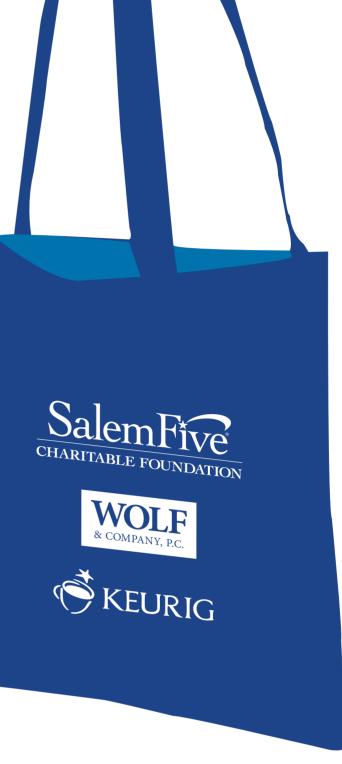

Order#: 119574 Product: Econo Tote-A-Blanket Combo - Blue, Blanket - Royal Blue **Item #:** 1097-303882 Imprint Method: Screen Print / Image Bonding on the Tote (1 color) / Blanket (1-3 color)

## Tote

## Salemfive CHARITABLE FOUNDATION

WOLF & COMPANY, P.C.