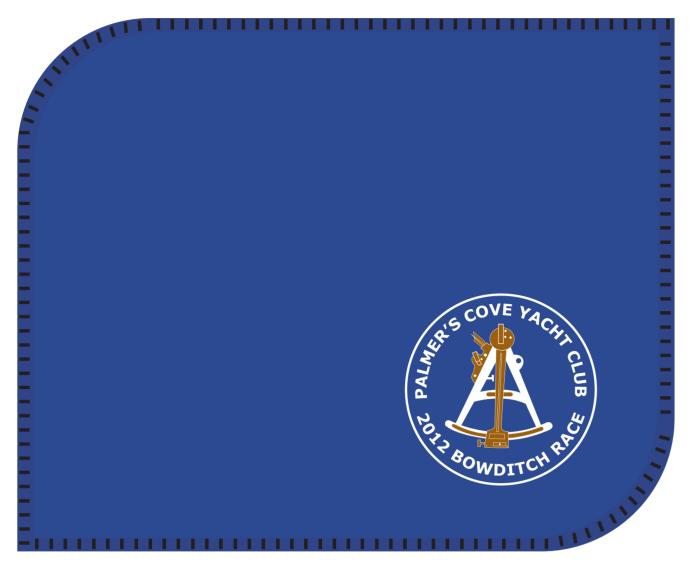

Order#: 119574 Product: Econo Tote-A-Blanket Combo - Blue, Blanket - Royal Blue **Item #:** 1097-303882 Imprint Method: Screen Print / Image Bonding on the Tote (1 color) / Blanket (1-3 color)

## Black will be not visible on blue products, We strongly suggest white imprint.

Item shown @ 25% Enlarge @ 400% to see actual size

**Econo Blanket** 

**PRODUCT & ARTWORK SHOWN NOT ACTUAL SIZE** 

9

9