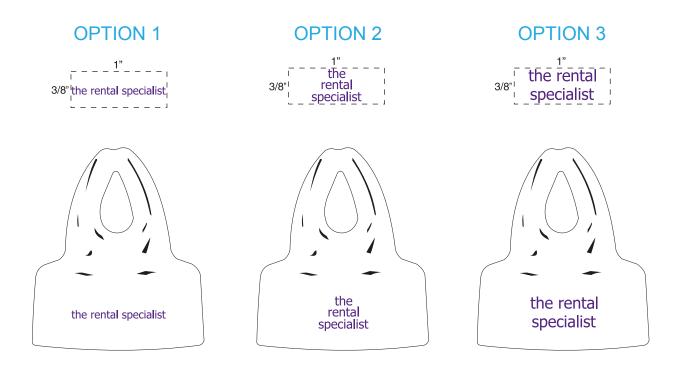

## PLEASE CHOOSE OPTION 1, 2, OR 3

## Actual Size of MAX Imprint Dotted Lines Do Not Print

PDF documents can distort smaller text due to the inability to display images smaller than 1 pixel in size. "L's" and "I's" when small in size appear to be bold or larger because the pdf will enlarge it to 1 pixel so that it can be viewed. For your assurance your text will print in proportion. You may also print out your proof to see that your artwork will print normally.