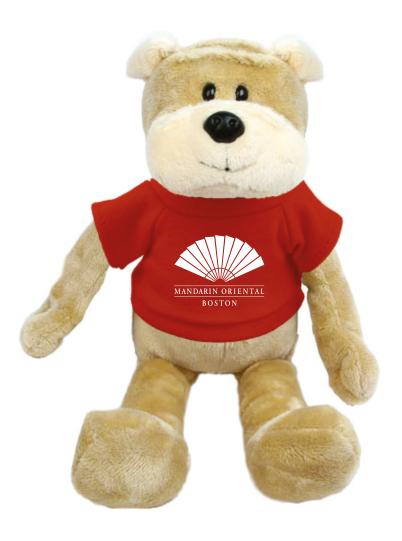

**Order#**: 119563

**Product:** Monkey Wild Bunch Animals - Red T-Shirt

**Item #**: 1039-303700

Imprint Method: Screen Print on the Shirt (Center) - White

**ART AT 200%** 