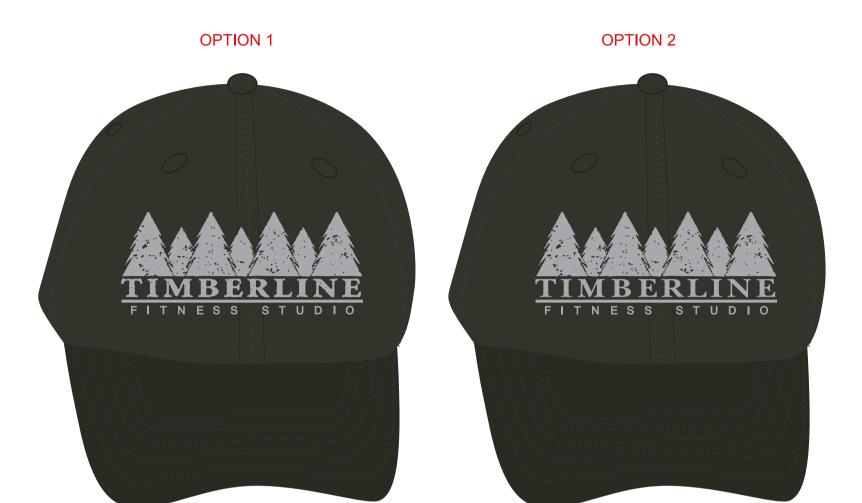

**Order#**: 119538

Product: Structured Cap - 5 Panel - Black

**Item #**: 1097-306143

Imprint Method: Embroidery on the Front - Silver

Dark Green will not be visible on this dark colored item.
We strongly suggest Silver imprint.

OPTION 1 OPTION 2

Artwork shown @ 100%

Dotted line is for FPO (FOR POSITION ONLY)

to show imprint area