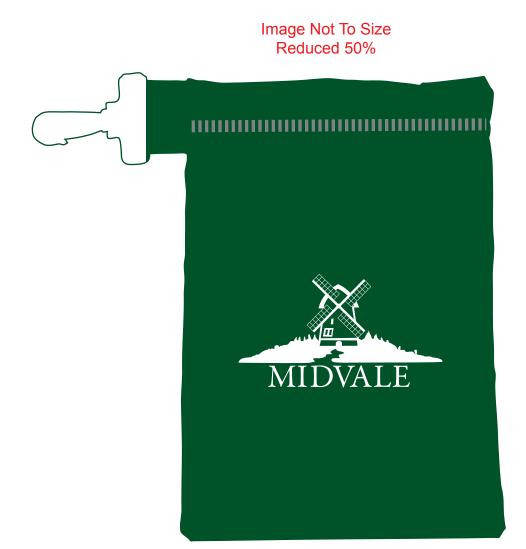

**Order#**: 119556

Product: Golf Ditty Bag - Green

**Item #**: 1106-100543

Imprint Method: Screen Print on the Front - White