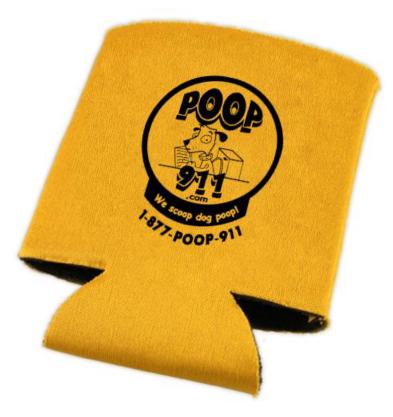

CAREFULLY REVIEW THE ARTWORK ATTACHED.

**Order#:** 119555

**Product:** Can Coozies - Yellow

Item #: 1116-100086

Imprint Method: Screen Print on the Front - Black

Actual Size of Imprint
Dotted Lines Do Not Print
2 3/4"H x 2 3/4" W

NOTE: SMALL AREAS IN ARTWORK MAY FILL IN.

Image Not To Size For Reference Only