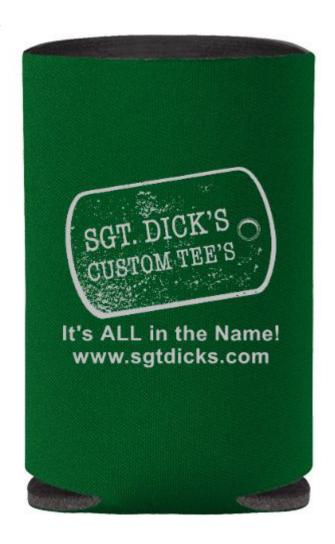

CAREFULLY REVIEW THE ARTWORK ATTACHED.

Order#: 119547

**Product:** Collapsible Koozie - Green

Item #: 1086-101194

Imprint Method: Screen Print on the Frist Side (One Color Only) - Metallic Silver 877

Actual Size of Imprint **Dotted Lines Do Not Print** 3"w x 2-1/2"h

Image Not To Size For Reference Only