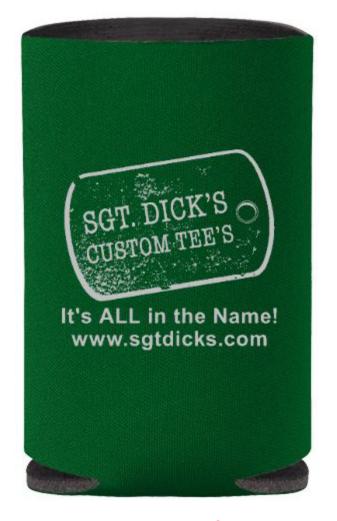

CAREFULLY REVIEW THE ARTWORK ATTACHED.

Order#: 119547

**Product:** Collapsible Koozie - Green

Item #: 1086-101194

Imprint Method: Screen Print on the Frist Side (One Color Only) - Metallic Silver 877

Actual Size of Imprint **Dotted Lines Do Not Print** 3"w x 2-1/2"h

Image Not To Size For Reference Only