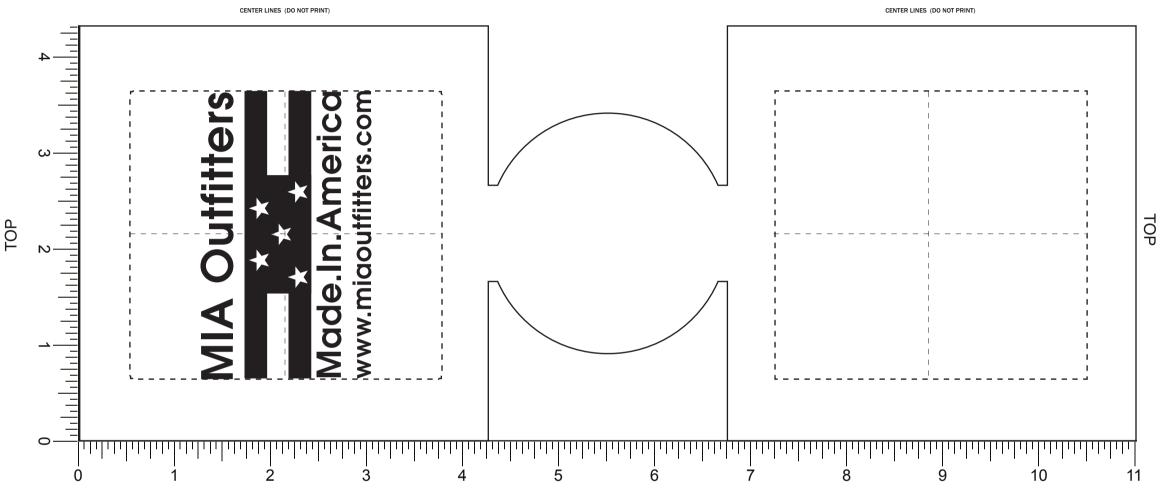

**eProof** 

Template Shown at 88% Border Does Not Print Imprint Area: 3 1/4" W x 3" H / side

NOTE: Artwork was sized to fit our imprint area. Industry standard allows 1/16" movement in any direction

2 Split Rock Drive Suite 11, Cherry Hill, NJ 08003 **Telephone**: 1-856 424-4818 or 1-800 320-1510

**Fax:** 1-856 424-5269

Hours of Operation: 9:00 - 5:30 pm Eastern, M - F

Customer Service E-mail: service@garrettspecialties.com

**Order#**: 119544

**Product:** Pocket Can Holder Coozie - Red

**Item #**: 1116-106841

Imprint Method: Screen Print on the Front - White

Image Not To Size For Reference Only