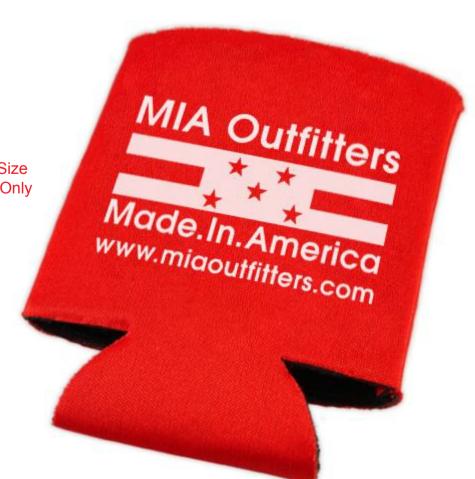

**Fax:** 1-856 424-5269

Hours of Operation: 9:00 - 5:30 pm Eastern, M - F

Customer Service E-mail: service@garrettspecialties.com

**Order#**: 119544

**Product:** Pocket Can Holder Coozie - Red

**Item #**: 1116-106841

Imprint Method: Screen Print on the Front - White

Image Not To Size For Reference Only