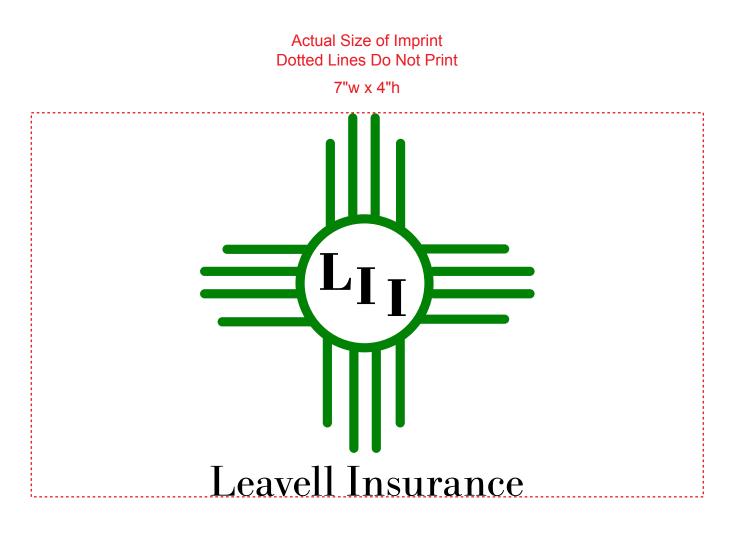

Order#: 119543 Product: Premium Stripe Chair - Red Item #: 1086-305883 Imprint Method: Heat Transfer on the Front - Kelly Green 384 & White