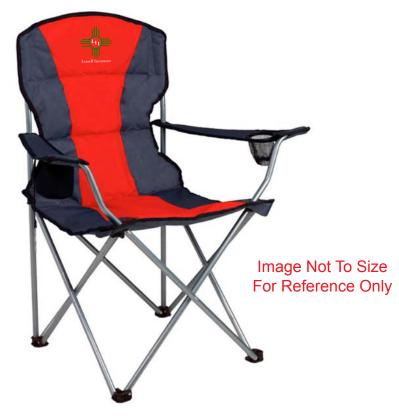

Order#: 119543 Product: Premium Stripe Chair - Red Item #: 1086-305883 Imprint Method: Heat Transfer on the Front - Kelly Green 384 & White