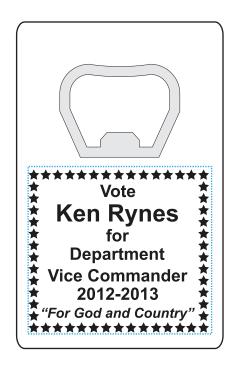

CAREFULLY REVIEW THE ARTWORK ATTACHED.

Order#: 119540

**Product:** Credit Card Bottle Opener - Red

Item #: 1098-103596

Imprint Method: Pad Print on the Bottom - White

Imprint Area: Bottom Imprint Area: 17/8"H x 17/8"W

## Actual Size of Imprint Dotted Lines Do Not Print

Image Not To Size For Reference Only