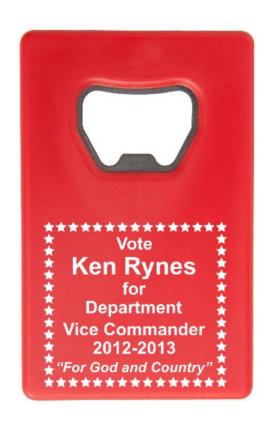

CAREFULLY REVIEW THE ARTWORK ATTACHED.

Order#: 119540

**Product:** Credit Card Bottle Opener - Red

Item #: 1098-103596

Imprint Method: Pad Print on the Bottom - White

Imprint Area: Bottom Imprint Area: 17/8"H x 17/8"W

## Actual Size of Imprint Dotted Lines Do Not Print

Image Not To Size For Reference Only