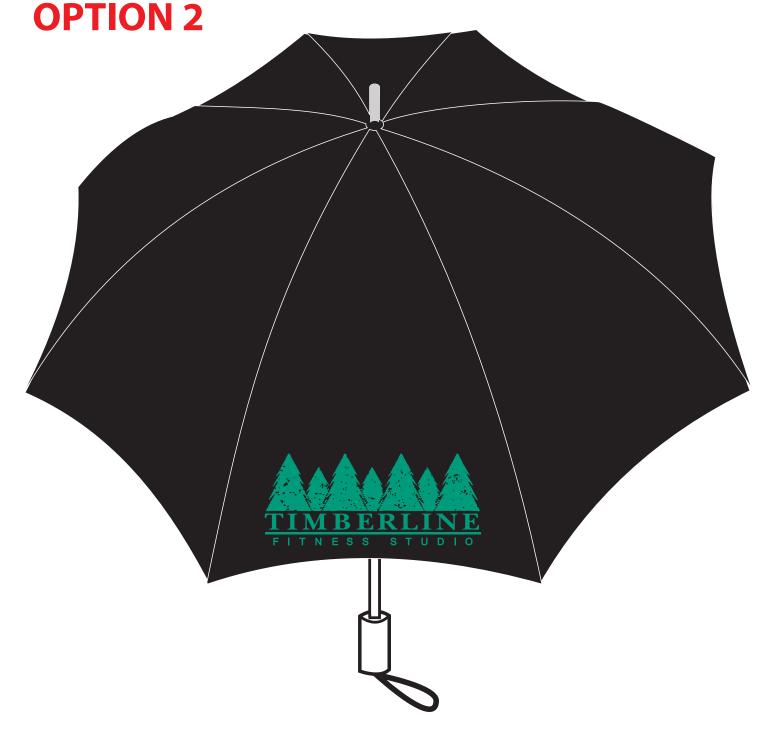

**Product:** Collapsible Fashion Umbrella - Black

**Item #**: 1312-301289

Imprint Method: Screen Print on the On Panel - Green 347