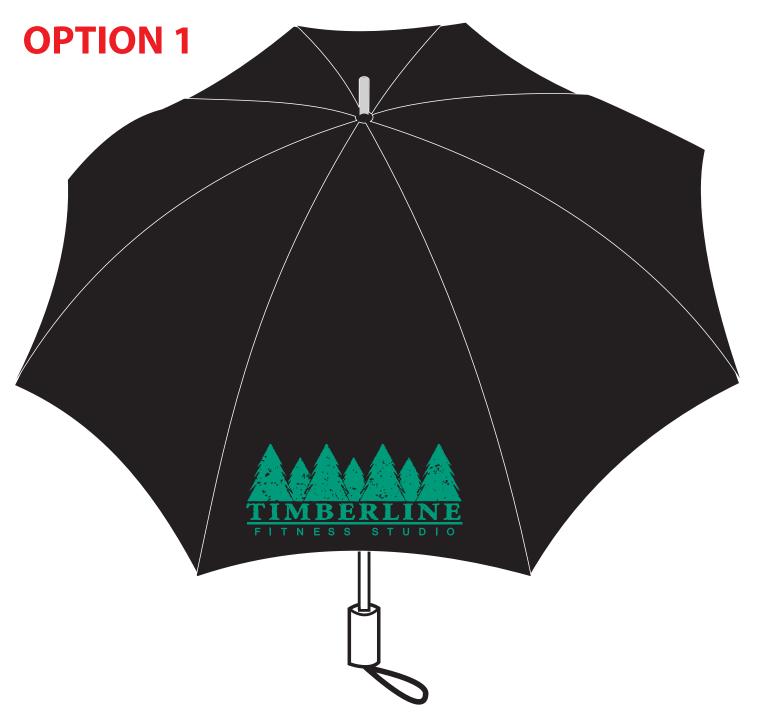

**Product:** Collapsible Fashion Umbrella - Black

**Item #**: 1312-301289

Imprint Method: Screen Print on the On Panel - Green 347