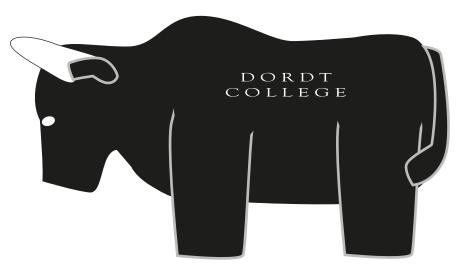

**Order#**: 119535

Product: Bull Stress Ball Item #: 1279-107821

Imprint Method: Pad Print on the Right & Left Side - White

## Right Side

Left Side