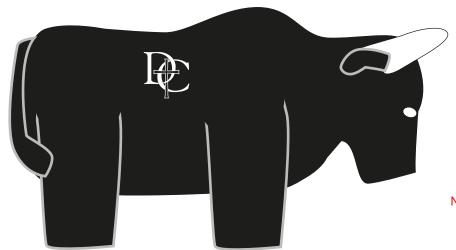

**Order#**: 119535

Product: Bull Stress Ball Item #: 1279-107821

Imprint Method: Pad Print on the Right & Left Side - White

## Right Side

Left Side