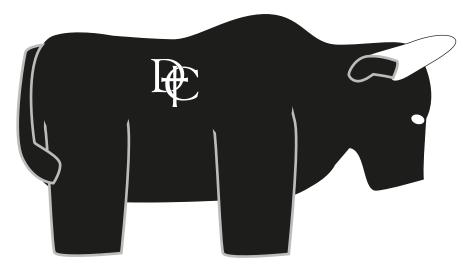

**Order#**: 119535

Product: Bull Stress Ball Item #: 1279-107821

Imprint Method: Pad Print on the Right & Left Side - White

## Right Side

Left Side