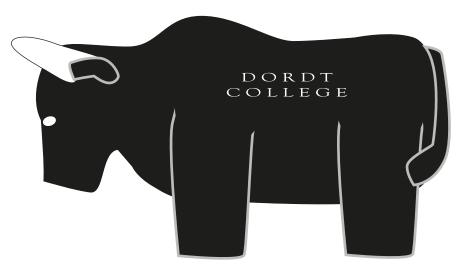

**Order#**: 119535

Product: Bull Stress Ball Item #: 1279-107821

Imprint Method: Pad Print on the Right & Left Side - White

## Right Side

Left Side