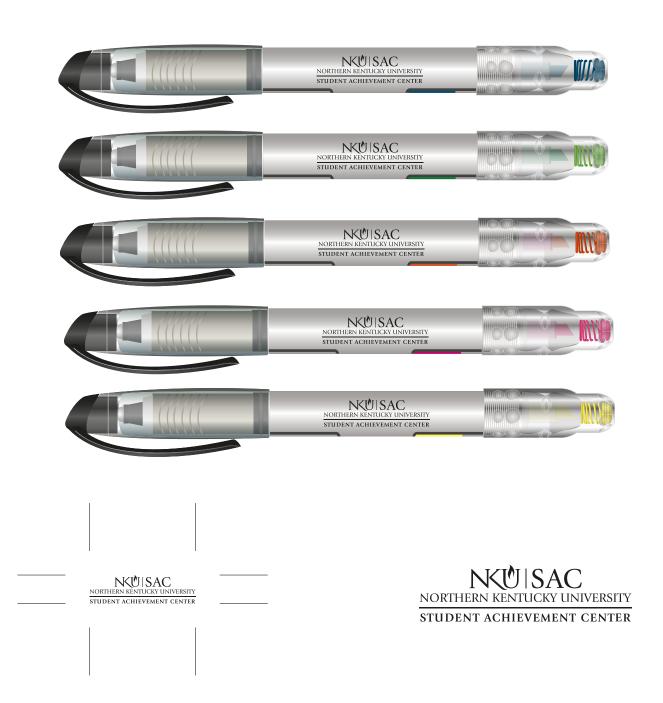

tomer bervice E-mail. service & garrenspecialities.com

**Order#**: 119532

Product: Slim Roller/Highlighter Combo Pen - Lime Green, Blue, Orange, Pink, Yellow

Item #: 1087-300993

Imprint Method: Screen Print on the Barrel - Black

## PLEASE NOTE: TEXT WAS ADJUSTED TO MEET PRINTING STANDARDS.

1.1076 in 0.2963 in 100% LOGO WIDTH: 28.132 mm LOGO HEIGHT: 7.526 mm

Logo at 1:1 size <100% actual size

**2**00% SIZE

FOR VIEWING SMALL DETAILS ON ART (LOGO)