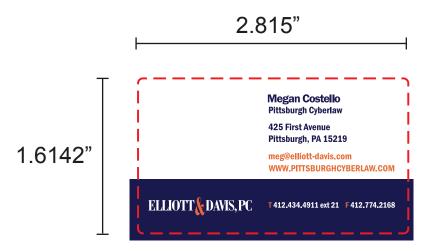

CAREFULLY REVIEW THE ARTWORK ATTACHED.

Order#: 119524

**Product:** Plastic Mint Card - White

**Item #**: 1303-301609

Imprint Method: 4 Color Process on the Label

## Actual Label Size: 2.815" x 1.6142" (red line) with a 1/16" bleed on all sides

## PLEASE NOTE: TEXT WAS MATCHED AS CLOSE AS POSSIBLE TO RECREATE ARTWORK. ORIGINAL ARTWORK WAS NOT VECTOR.