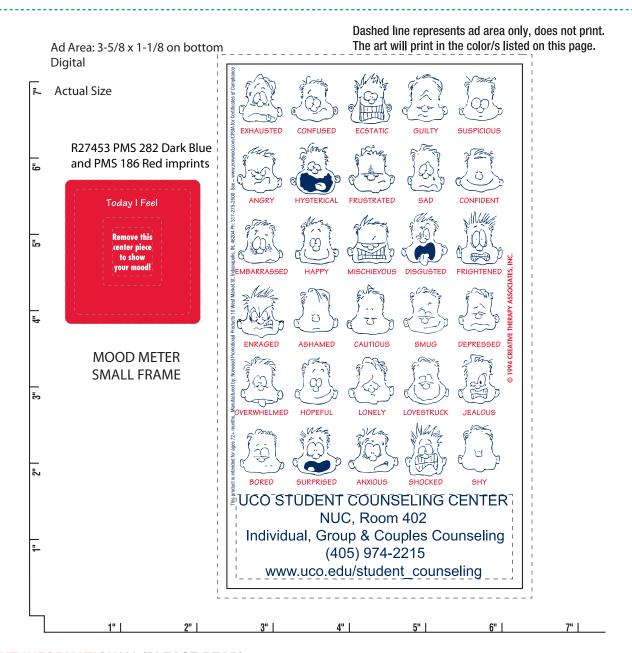

**Order#**: 119522

**Product:** Mood Magnet **Item #:** 1090-304043

Imprint Method: 4 Color Process on the Bottom Front