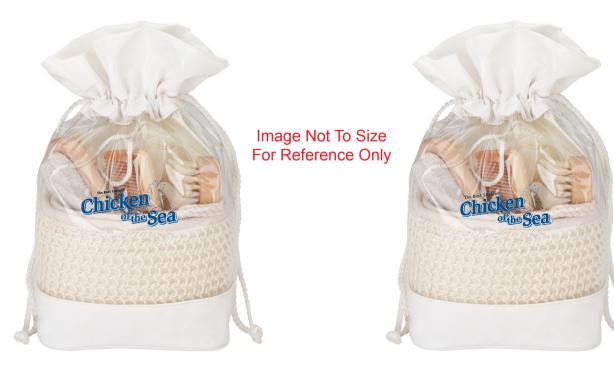

Order#: 119406 Product: 6 pc Spa Set Item #: 1202-306342 Imprint Method: Screen Print - Dark Blue 294