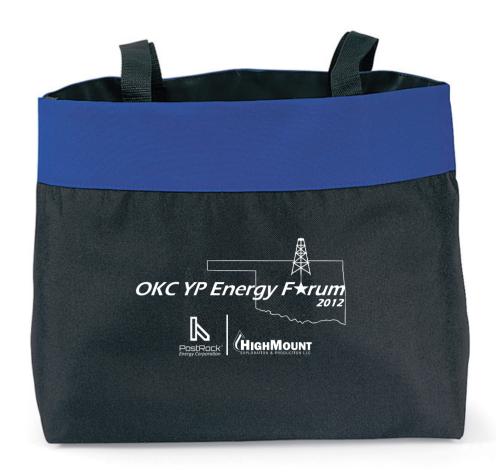

**Product:** Expo Tote Bag - Royal Black

**Item #**: 1061-103581

**Imprint Method:** Screen Print on the Front Panel Center - White

\*\*\*RUSH PROOF\*\*\*

In order to meet your delivery date, here is a copy of your artwork so you can see what we are sending to the manufacturer to be printed. Immediate approval is required in order to maintain the supplier's

production schedule. CAREFULLY REVIEW THE ARTWORK ATTACHED.

Actual Size of Imprint **Dotted Lines Do Not Print** 