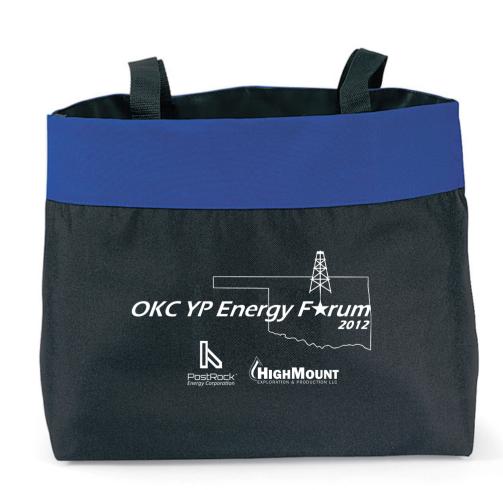

**Product:** Expo Tote Bag - Royal Black

**Item #**: 1061-103581

**Imprint Method:** Screen Print on the Front Panel Center - White

\*\*\*RUSH PROOF\*\*\*

In order to meet your delivery date, here is a copy of your artwork so you can see what we are sending to the manufacturer to be printed. Immediate approval is required in order to maintain the supplier's

production schedule. CAREFULLY REVIEW THE ARTWORK ATTACHED.

Actual Size of Imprint **Dotted Lines Do Not Print** 

## **OPTION 1**