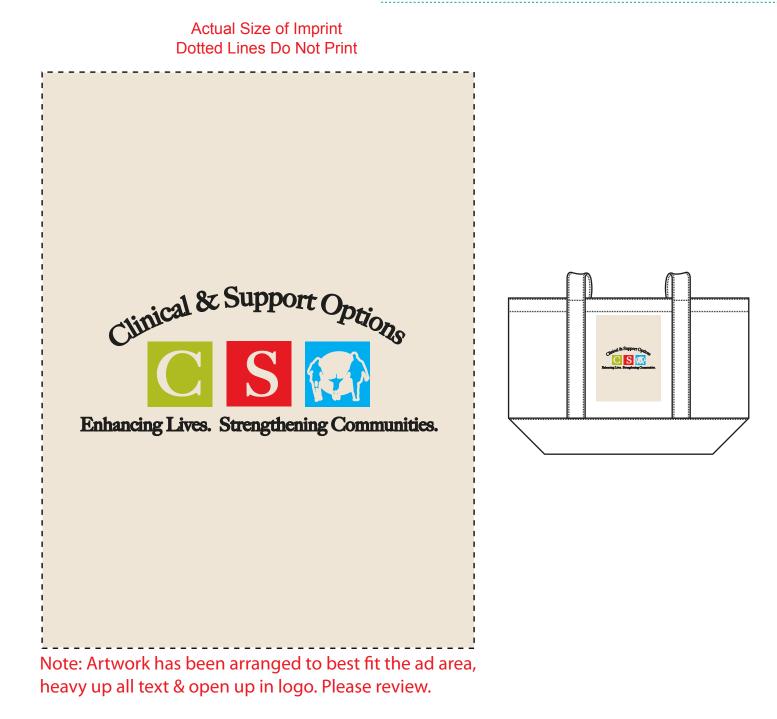

| Order#:         | 119518                      |
|-----------------|-----------------------------|
| Product:        | Medium Snap Tote            |
| ltem #:         | 1135-107890                 |
| Imprint Method: | Screen Print on the Front - |
|                 | Black, PMS 1797, Green C,   |
|                 | PMS 583, CYAN               |

## \*\*\*IMPORTANT INFORMATION\*\*\* (PLEASE READ)

Please proof carefully for spelling errors, omissions, and layout accuracy. It is your responsibility to correct any errors. Garrett Specialties assumes no responsibility for errors after a proof has been authorized to print. Please note changes or revisions to your proof from your original instructions may cause revision in your ship date. Delays in paper proof approval also may require a change in your schedule ship dates. Occasionally, some fax machines may distort the image. Please pay close attention to numbers.

It is imperative that you view your e-proof and submit your approval and/or changes promptly to maintain your anticipated delivery date.

Please keep in mind that this virtual proof is not a printed sample of your artwork on our product. The size and placement of the artwork may vary from this proof when actually printed on the product. Carefully review the attached proof for verification of copy & layout.