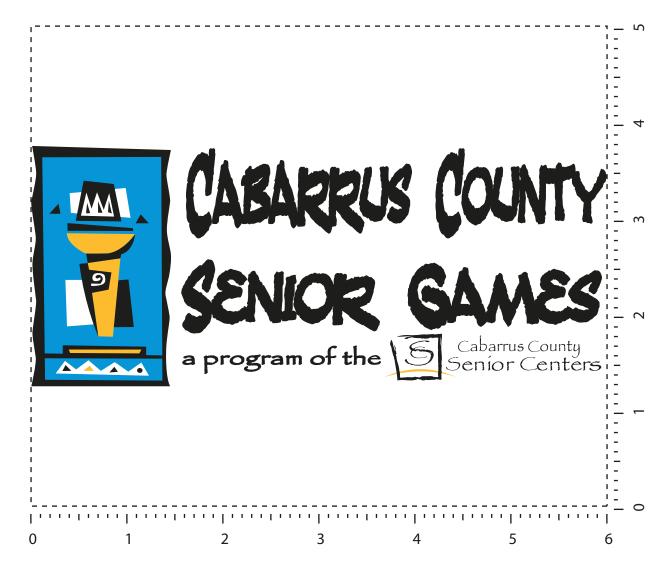

**Order#**: 119511

Product: Titleholder Gym/Duffel Bag - Blue

Item #: 1097-303934

Imprint Method: Image Bonding on the Front - Dark Yellow 1235, Light Blue 2925, & White

## NOTE: SMALL TEXT WAS ENLARGED TO MEET PRINTING STANDARDS.

Artwork shown @ 100%

Dotted line is for FPO (FOR POSITION ONLY)

to show imprint area