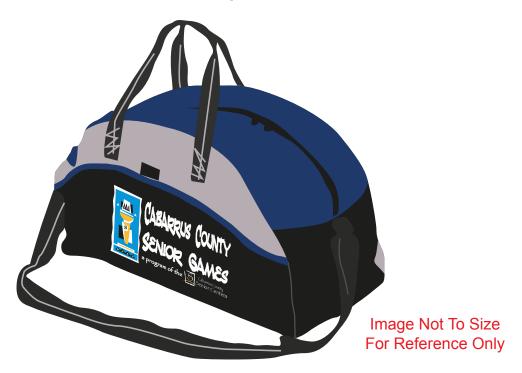

**Order#**: 119511

Product: Titleholder Gym/Duffel Bag - Blue

Item #: 1097-303934

Imprint Method: Image Bonding on the Front - Dark Yellow 1235, Light Blue 2925, & White

## NOTE: SMALL TEXT WAS ENLARGED TO MEET PRINTING STANDARDS.

Artwork shown @ 100%

Dotted line is for FPO (FOR POSITION ONLY)

to show imprint area

It is imperative that you view your e-proof and submit your approval and/or changes promptly to maintain your anticipated delivery date.

Please keep in mind that this virtual proof is not a printed sample of your artwork on our product. The size and placement of the artwork may vary from this proof when actually printed on the product. Carefully review the attached proof for verification of copy & layout.