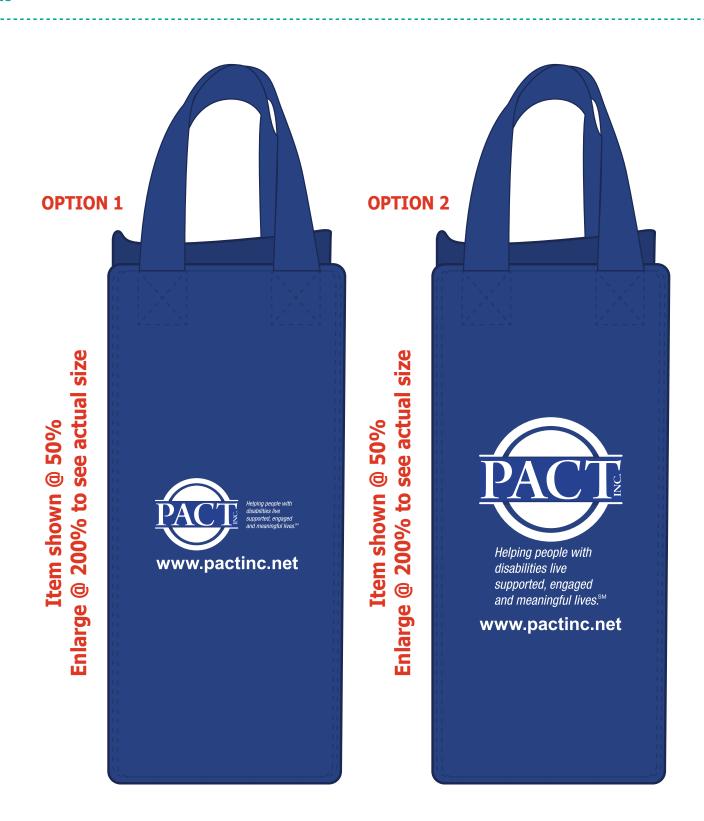

**Order#**: 119507

**Product:** Bottle/Gift Non-Woven Tote - Blue

**Item #**: 1097-305083

Imprint Method: Screen Print on the Front - White

Artwork shown @ 100%

Dotted line is for FPO (FOR POSITION ONLY)
to show imprint area

## \*\*\*IMPORTANT INFORMATION\*\*\* (PLEASE READ)

Please proof carefully for spelling errors, omissions, and layout accuracy. It is your responsibility to correct any errors. Garrett Specialties assumes no responsibility for errors after a proof has been authorized to print. Please note changes or revisions to your proof from your original instructions may cause revision in your ship date. Delays in paper proof approval also may require a change in your schedule ship dates. Occasionally, some fax machines may distort the image. Please pay close attention to numbers.

It is imperative that you view your e-proof and submit your approval and/or changes promptly to maintain your anticipated delivery date.

Please keep in mind that this virtual proof is not a printed sample of your artwork on our product. The size and placement of the artwork may vary from this proof when actually printed on the product. Carefully review the attached proof for verification of copy & layout.

Due to inherent technical differences in color monitors, the imprint colors and product colors depicted in the attached proof will not resemble those in the final product. We make every effort to match requested custom colors, but cannot guarantee a 100% exact match. Imprints are applied using pad or screen inks. These inks are hand mixed as close as possible to the requested color but may vary 2 to 4 shades. For this reason an exact PMS match cannot be guaranteed. Your order is ON HOLD until we receive an approval from you in reference to your artwork.