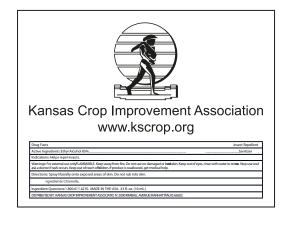

Order#: 119505 Product: Citronella Bug Spray 10 ml - Royal Blue Item #: 1250-301490 Imprint Method: 4 Color Process on the Label

- Actual product may differ slightly from what you see here.

- We may have altered your art to achieve best prirt quality.

Please Note: Labels are printed digitally and we cannot guarantee matching your colors with CMYK, bitmap, or gradient files. If you have specific PMS colors in your artwork, please reference them and we will get as close as possible. Ingredient color may be changed for best imprint quality.