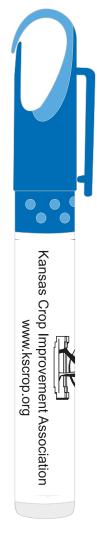

Order#: 119505 Product: Citronella Bug Spray 10 ml - Royal Blue Item #: 1250-301490 Imprint Method: 4 Color Process on the Label

- Actual product may differ slightly from what you see here.

- We may have altered your art to achieve best prirt quality.

Please Note: Labels are printed digitally and we cannot guarantee matching your colors with CMYK, bitmap, or gradient files. If you have specific PMS colors in your artwork, please reference them and we will get as close as possible. Ingredient color may be changed for best imprint quality.