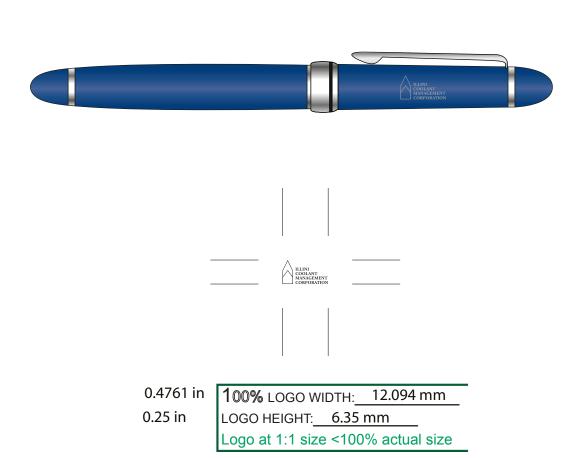

**Order#**: 119498

**Product:** Embassy Rollerpoint - Metallic Blue

Item #: 1087-300887

Imprint Method: Engraved on the Cap

## \*\*\*IMPORTANT INFORMATION\*\*\* (PLEASE READ)

Please proof carefully for spelling errors, omissions, and layout accuracy. It is your responsibility to correct any errors. Garrett Specialties assumes no responsibility for errors after a proof has been authorized to print. Please note changes or revisions to your proof from your original instructions may cause revision in your ship date. Delays in paper proof approval also may require a change in your schedule ship dates. Occasionally, some fax machines may distort the image. Please pay close attention to numbers.

It is imperative that you view your e-proof and submit your approval and/or changes promptly to maintain your anticipated delivery date.

Please keep in mind that this virtual proof is not a printed sample of your artwork on our product. The size and placement of the artwork may vary from this proof when actually printed on the product. Carefully review the attached proof for verification of copy & layout.