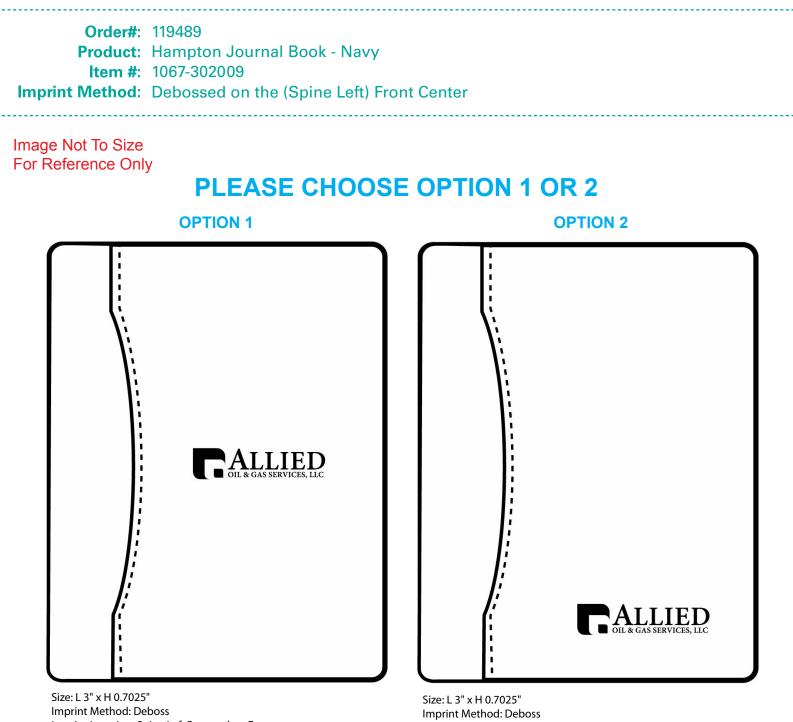

Imprint Location: Spine LeftCentered on Front

Imprint Location: Spine LeftLower Right Corner 1" up and in

NOTE: Image is for illustrative purposes only. Please reference stated logo dimensions, PMS colors (If applicable) and logo placement information when approving this proof. Actual product specs and color may vary from final product. Items do not appear actual size.