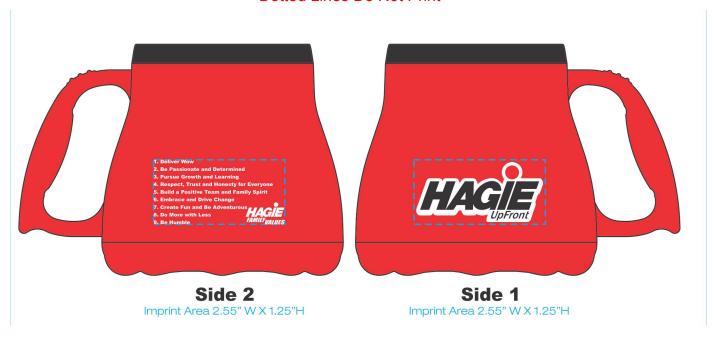

Order#: 119482

**Product:** Iow Rider Mug - Metallic Red

Item #: 1098-102492

Imprint Method: Screen Print on Side One - Black & White, Side Two - White

## Image Not To Size For Reference Only Dotted Lines Do Not Print